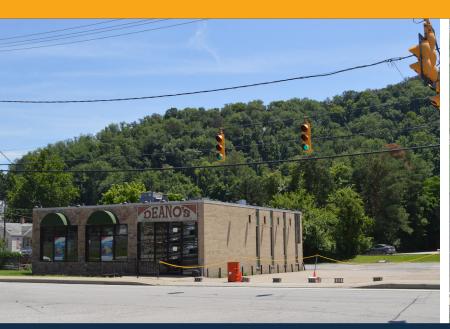

## For Sale or Lease 0.75 Acre Retail Site at I-70 Interchange 1033 Mount DeChantal Road, Wheeling, WV 26003

## **Property Information**

- Build to suit, sale, or ground lease available
- Unrivaled Interstate 70 Exit location (accessible both East and West)
- Immediate access to Wheeling Hospital and Wheeling Jesuit University
- Coveted Woodsdale submarket with strong demographics
- Potential I-70 visibility
- Medical corridor with lack of dining options