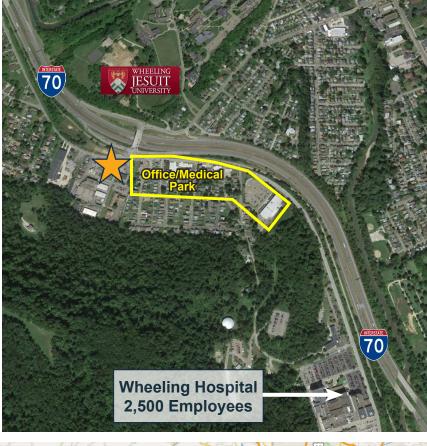

## **Property Information**

- Build to suit, sale, or ground lease available
- Unrivaled Interstate 70 Exit location (accessible both East and West)
- Immediate access to Wheeling Hospital and Wheeling Jesuit University
- Coveted Woodsdale submarket with strong demographics
- Potential I-70 visibility
- Medical corridor with lack of dining options