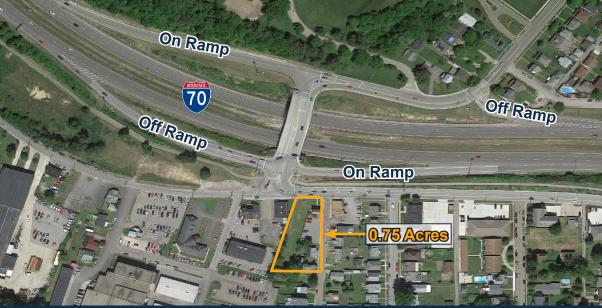

## For Sale or Lease 0.75 Acre Retail Site at I-70 Interchange 1033 Mount DeChantal Road, Wheeling, WV 26003

## **Property Information**

- Build to suit, sale, or ground lease available
- Unrivaled Interstate 70 Exit location (accessible both East and West)
- Immediate access to Wheeling Hospital and Wheeling Jesuit University
- Coveted Woodsdale submarket with strong demographics
- Potential I-70 visibility
- Medical corridor with lack of dining options