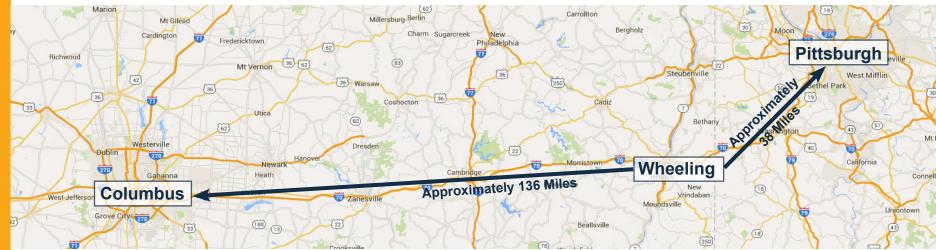

## **Property Information**

- Build to suit, sale, or ground lease available
- Unrivaled Interstate 70 Exit location (accessible both East and West)
- Immediate access to Wheeling Hospital and Wheeling Jesuit University
- Coveted Woodsdale submarket with strong demographics
- Potential I-70 visibility
- Medical corridor with lack of dining options