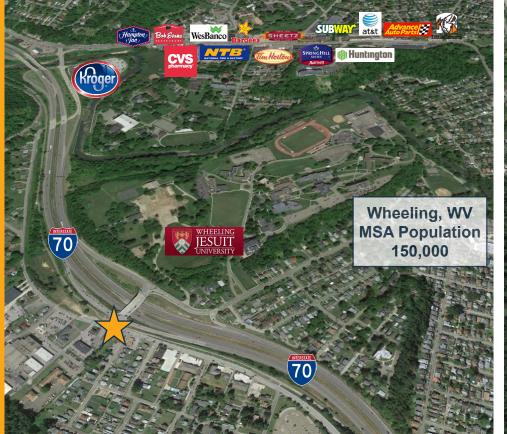

## **Property Information**

- Build to suit, sale, or ground lease available
- Unrivaled Interstate 70 Exit location (accessible both East and West)
- Immediate access to Wheeling Hospital and Wheeling Jesuit University
- Coveted Woodsdale submarket with strong demographics
- Potential I-70 visibility
- Medical corridor with lack of dining options