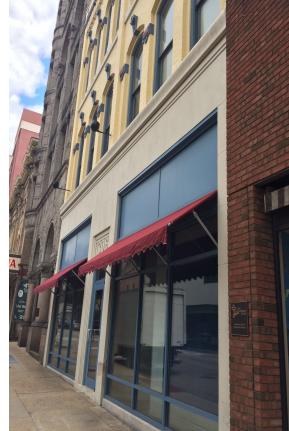

## For Lease - Retail Space 1306 Market Street Wheeling, WV 26003

## **Property Information**

- 2,000 SF +/- retail space available
- Market street location in Downtown Wheeling
- The Health Plan's new 53,000 SF corporate headquarters in Wheeling is targeted for completion in 2nd Quarter 2017
- One block from Wesbanco Arena
- Located in the heart of the Marcellus and Utica Gas Shale Region
- Great visibility
- Approximately 4,000 employees currently working in Downtown Wheeling