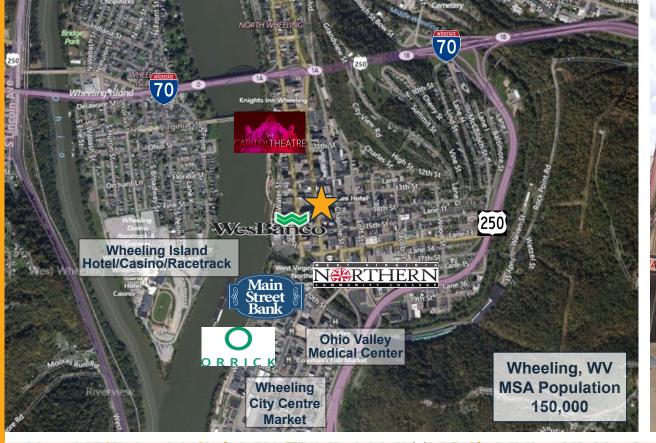

## **Property Information**

- 2,000 SF +/- retail space available
- Market street location in Downtown Wheeling
- The Health Plan's new 53,000 SF corporate headquarters in Wheeling is targeted for completion in 2nd Quarter 2017
- One block from Wesbanco Arena
- Located in the heart of the Marcellus and Utica Gas Shale Region
- Great visibility
- Approximately 4,000 employees currently working in Downtown Wheeling