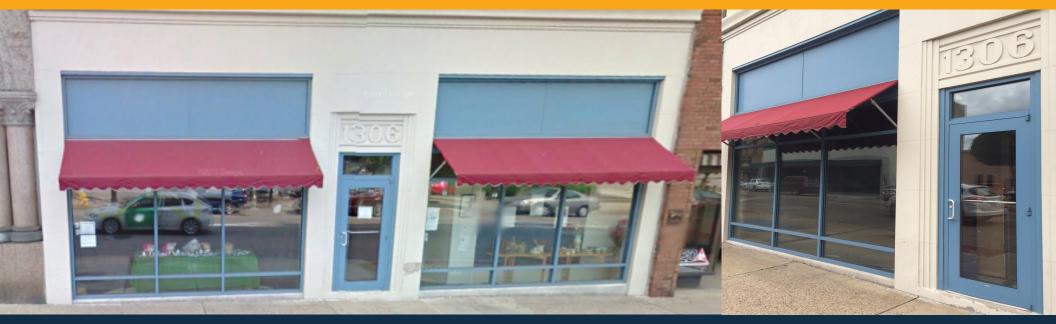

## For Lease - Retail Space 1306 Market Street Wheeling, WV 26003

## **Property Information**

- 2,000 SF +/- retail space available
- Market street location in Downtown Wheeling
- The Health Plan's new 53,000 SF corporate headquarters in Wheeling is targeted for completion in 2nd Quarter 2017
- One block from Wesbanco Arena
- Located in the heart of the Marcellus and Utica Gas Shale Region
- Great visibility
- Approximately 4,000 employees currently working in Downtown Wheeling