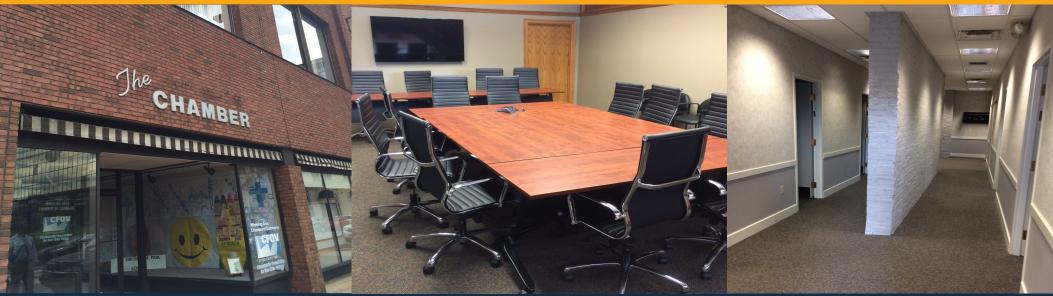

## **Property Information**

- 2,000-6,000 SF office space
- · Offices available in move-in condition
- Prime Downtown Wheeling location across from Wesbanco
- The Health Plan's new 53,000 SF corporate headquarters in Wheeling is targeted for completion in 2nd Quarter 2017
- Plentiful amenities in close proximity
- On-site parking available
- ADA compliant elevator
- Located in the heart of the Marcellus and Utica Gas Shale Region