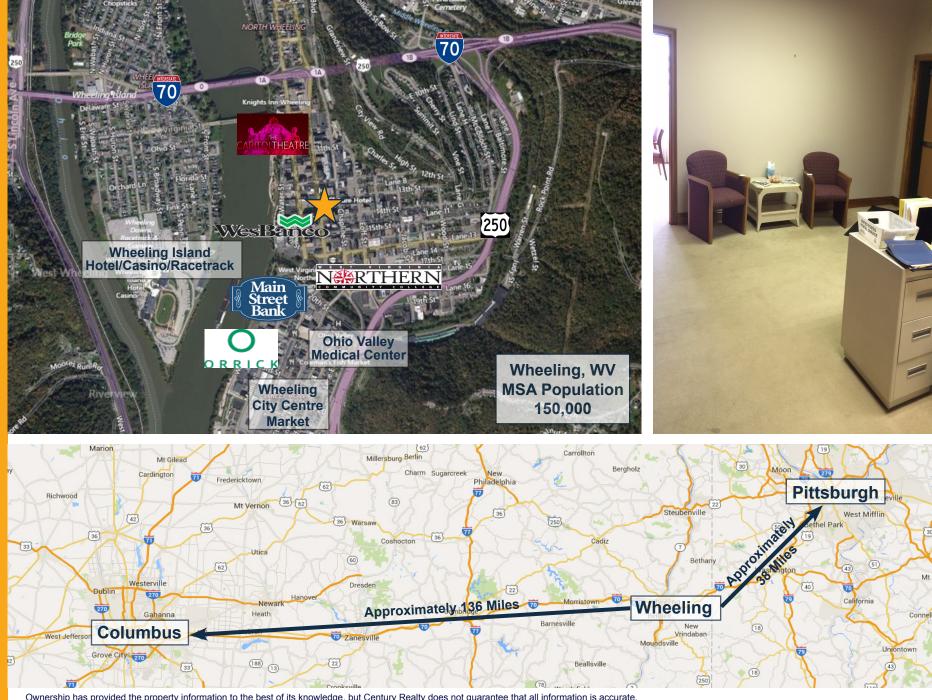

## **Property Information**

- 2,000-6,000 SF office space
- · Offices available in move-in condition
- Prime Downtown Wheeling location across from Wesbanco
- The Health Plan's new 53,000 SF corporate headquarters in Wheeling is targeted for completion in 2nd Quarter 2017
- Plentiful amenities in close proximity
- On-site parking available
- ADA compliant elevator
- Located in the heart of the Marcellus and Utica Gas Shale Region