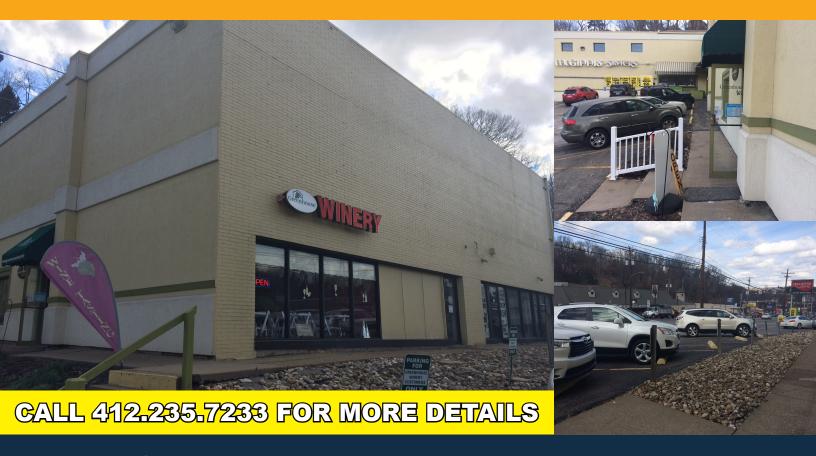

## **Property Information**

- 1,500 3,000 RSF storefront retail/office space available in the McGinnis Sister's shopping plaza
- Aggressive rental rate and terms available
- Great visibility along the newly renovated Route 51 corridor with turning lane
- Heavily traveled in a prominent corridor
- Convenient access and parking for customers
- Nearby retailers include Giant Eagle, GetGo, MedExpress, Dollar General, and Dollar Tree
- Saw Mill Run Road/Route 51: 21,900 vehicles per day