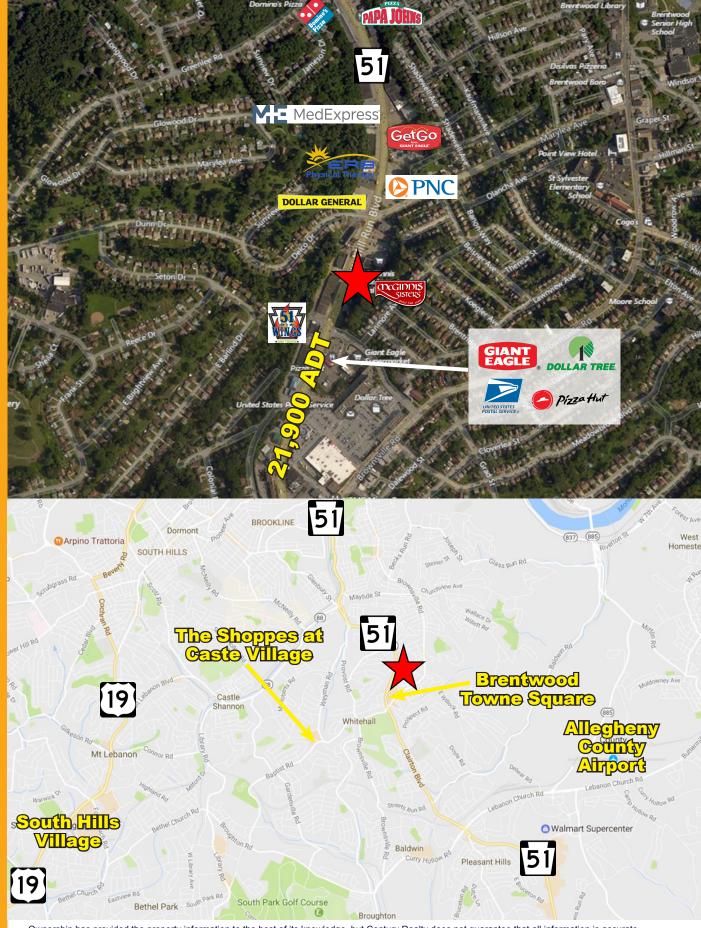

## **Property Information**

- 1,500 3,000 RSF storefront retail/office space available in the McGinnis Sister's shopping plaza
- Aggressive rental rate and terms available
- Great visibility along the newly renovated Route 51 corridor with turning lane
- Heavily traveled in a prominent corridor
- Convenient access and parking for customers
- Nearby retailers include Giant Eagle, GetGo, MedExpress, Dollar General, and Dollar Tree
- Saw Mill Run Road/Route 51: 21,900 vehicles per day