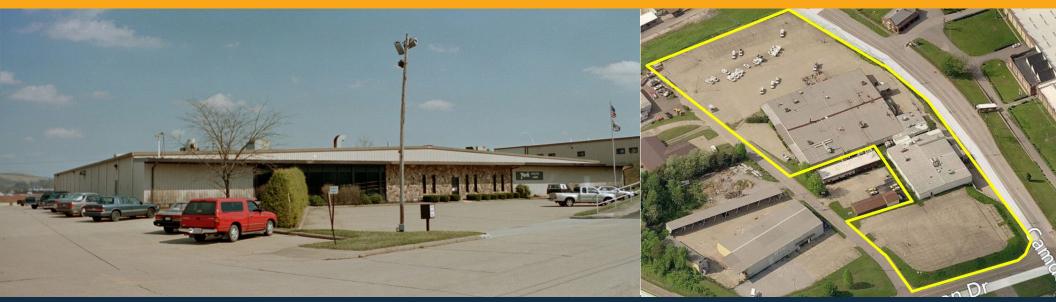

## For Sale or For Lease Warehouse/Flex Building 400 Rayon Drive, Parkersburg, WV 26101

## **Property Information**

- Former York Photo Heaquarters
- 4,000 SF 28,000 SF available for lease 86,900 SF total building size | Perfect for warehouse, manufacturing and office use
- 4,000 SF office space available for lease
- Convenient location less than 1 mile from Interstate 77
- Great access to interstates and the surrounding metropolitan area