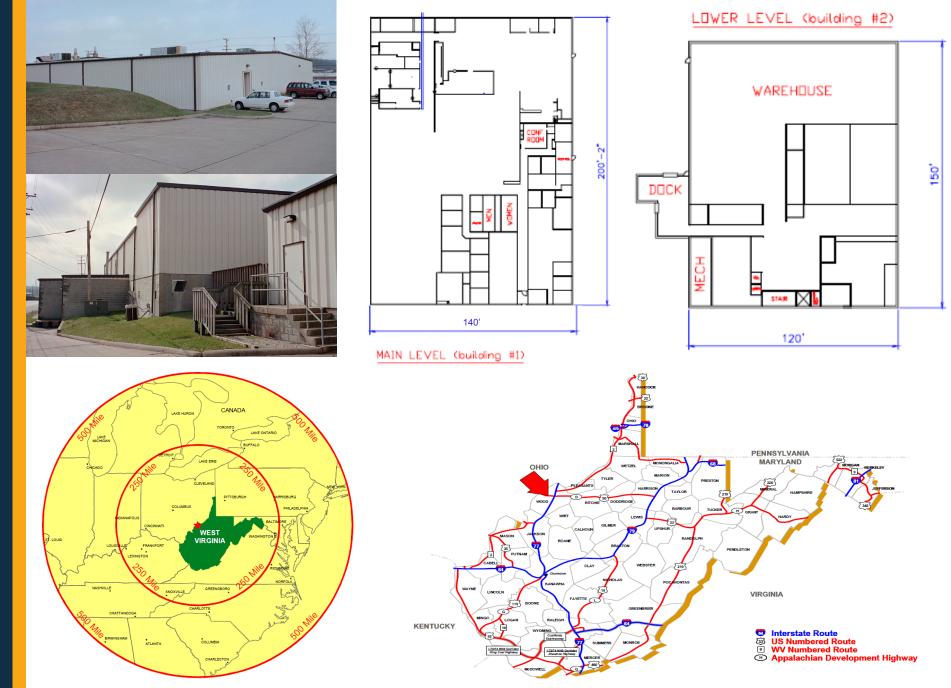

## **Property Information**

- Former York Photo Heaquarters
- 4,000 SF 28,000 SF available for lease 86,900 SF total building size | Perfect for warehouse, manufacturing and office use
- 4,000 SF office space available for lease
- Convenient location less than 1 mile from Interstate 77
- Great access to interstates and the surrounding metropolitan area