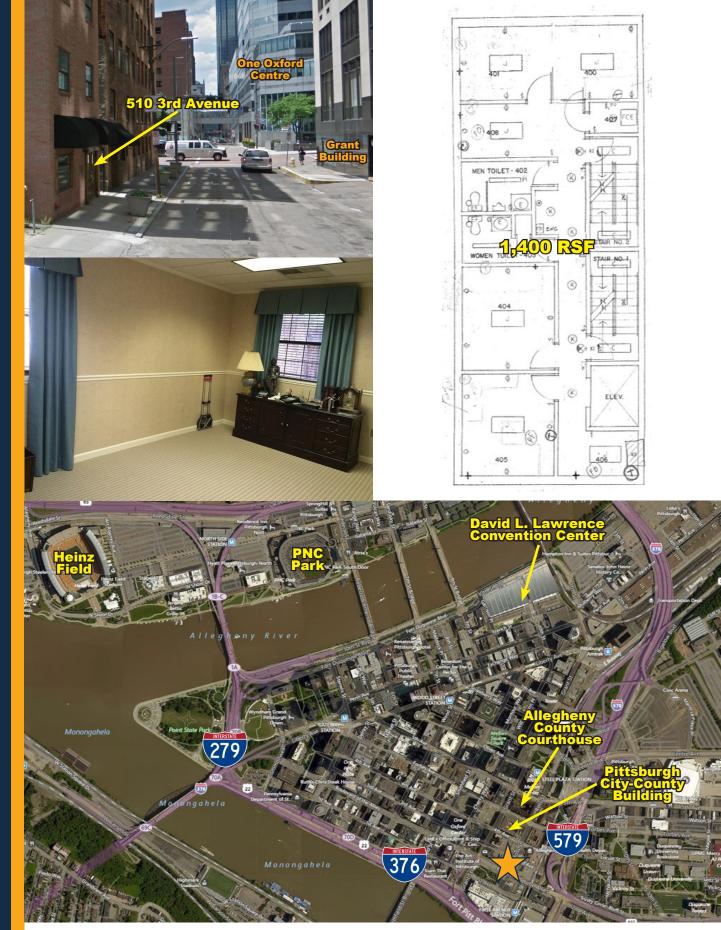

## **Building Features**

- 1,400 RSF 2,800 RSF of contiguous office space | Turnkey ready to go suites
- Top two (2) full floors available
- Capital improvements will include new lighting, ceiling tiles, carpeting, and paint
- Located in the Central Business District near Grant Street & Boulevard of the Allies
- Walking distance to Allegheny County Courthouse & Pittsburgh City-County Building
- Asking rate: \$15.00/RSF Full Service
- Easy access to I-376, I-579 & I-279
- Secure elevator access to each floor
- Located near the First Street T Station, PAT bus lines, and numerous amenities