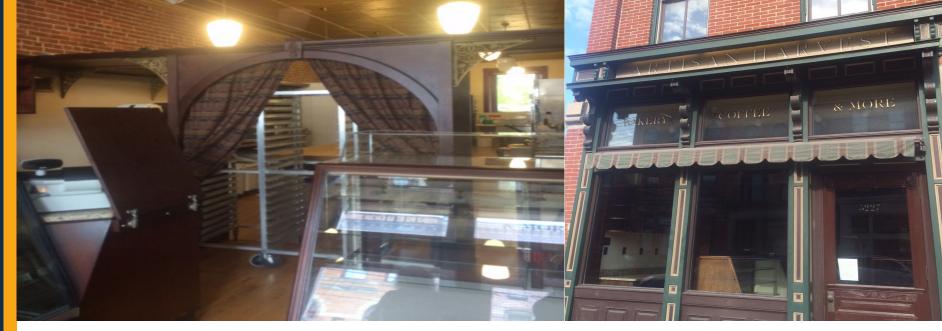

## **Property Information**

- Approximately 1,030 SF turnkey bakery opportunity
- Equipment included (Inventory list available upon request)
- Prime location in Upper Lawrenceville
- Street parking & public surface lot across from Building
- Beautiful finishes & outdoor seating with awning
- Average daily traffic count 14,100 vehicles & pedestrian traffic