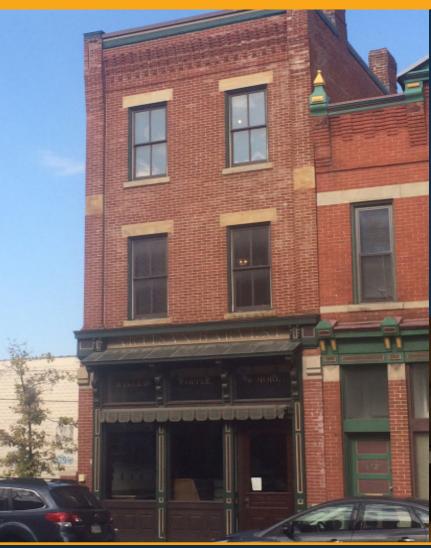

## For Lease - Bakery/Retail Space 5227 Butler Street Lawrenceville, PA 15201

## **Property Information**

- Approximately 1,030 SF turnkey bakery opportunity
- Equipment included (Inventory list available upon request)
- Prime location in Upper Lawrenceville
- Street parking & public surface lot across from Building
- Beautiful finishes & outdoor seating with awning
- Average daily traffic count 14,100 vehicles & pedestrian traffic