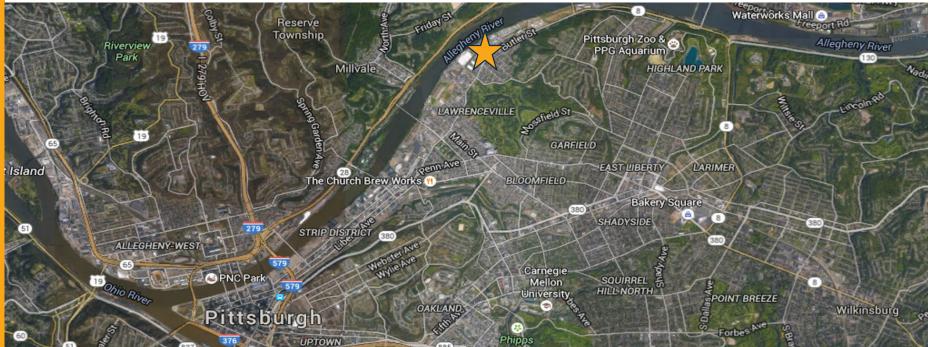

## **Property Information**

- Approximately 1,030 SF turnkey bakery opportunity
- Equipment included (Inventory list available upon request)
- Prime location in Upper Lawrenceville
- Street parking & public surface lot across from Building
- Beautiful finishes & outdoor seating with awning
- Average daily traffic count 14,100 vehicles & pedestrian traffic