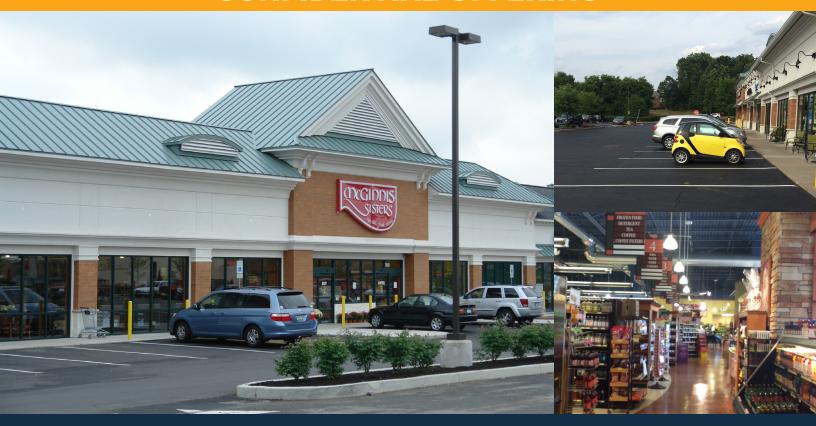

## **Property Information**

- Approximately 17,000 RSF of retail space available for sublease
- Ideal turnkey space for a grocer or premier showroom/storefront for retailer
- Sublease term expires September 2018 Additional term may be negotiable
- Walgreens anchored shopping center located at lighted intersection
- Nearby retailers include Verizon Wireless, Citizens Bank, Double Wide Grill, Dairy Queen, Pizza Hut, and Great Clips
- Great access from Pennsylvania Route 228 & Interstate 79
- Pennsylvania Route 228: 22,400 vehicles per day
- Strong demographics in the thriving Seven Fields/Cranberry market