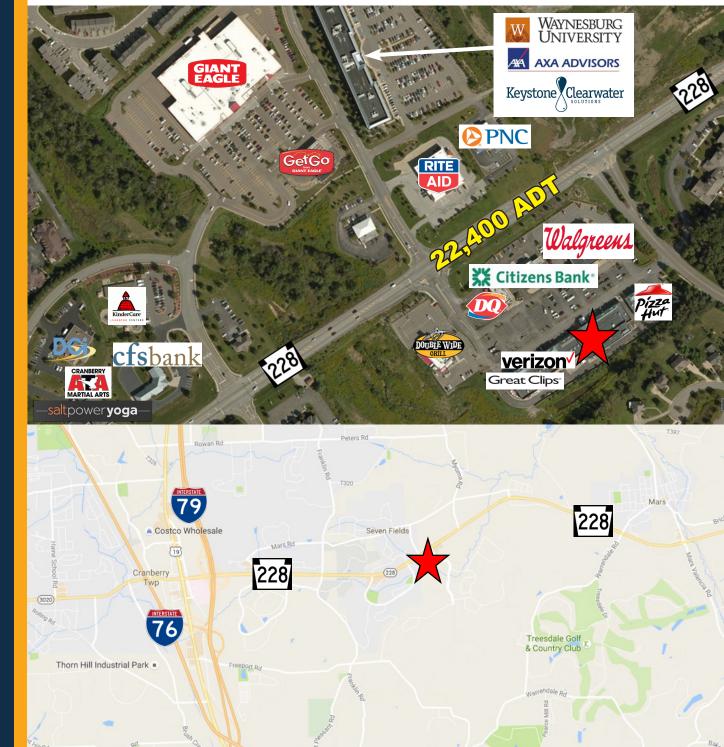

## **Property Information**

- Approximately 17,000 RSF of retail space available for sublease
- Ideal turnkey space for a grocer or premier showroom/storefront for retailer
- Sublease term expires September 2018 Additional term may be negotiable
- Walgreens anchored shopping center located at lighted intersection
- Nearby retailers include Verizon Wireless, Citizens Bank, Double Wide Grill, Dairy Queen, Pizza Hut, and Great Clips
- Great access from Pennsylvania Route 228 & Interstate 79
- Pennsylvania Route 228: 22,400 vehicles per day
- Strong demographics in the thriving Seven Fields/Cranberry market