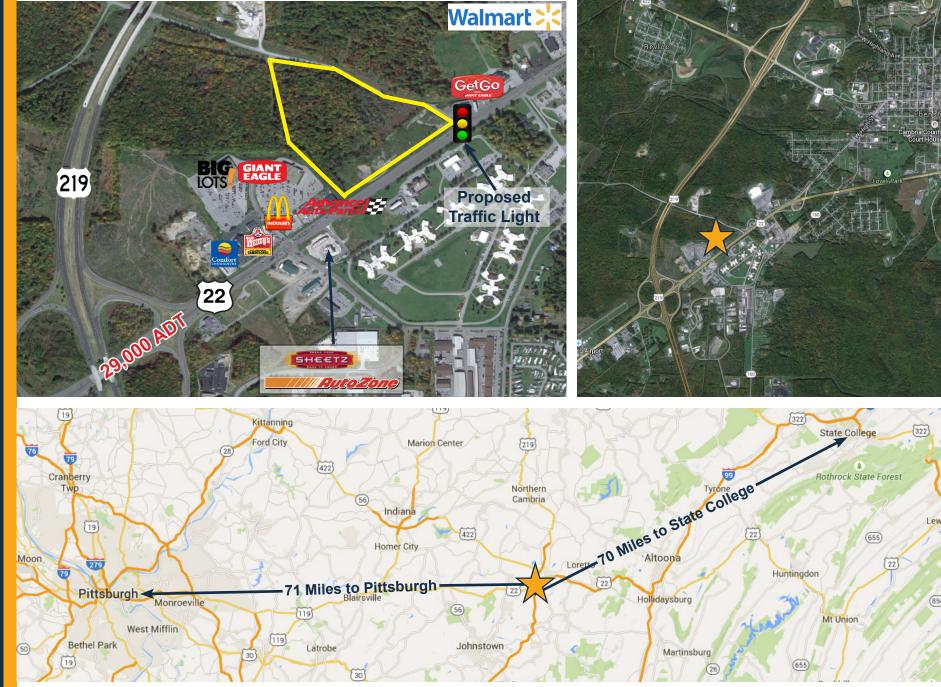

## **Property Information**

- Aldi anchored development site between Walmart and Giant Eagle
- AVAILABLE LEASE OPTIONS:
  - 4,500 SF available in a to-be-constructed strip center
  - 5,400 SF 7,000 SF restaurant
  - Remaining options on the site include various outparcels which can accommodate stand-alone retail, restaurant pads or hotel
- 1.85 Acre pad site available for sale or lease
- Excellent frontage for a retail tenant
- County seat of Cambria County (Population: 140,000)
- Two nearby universities (Saint Francis University & Mount Aloysius College)
- Ebensburg employs over 3,200 employees in approximately 360 establishments