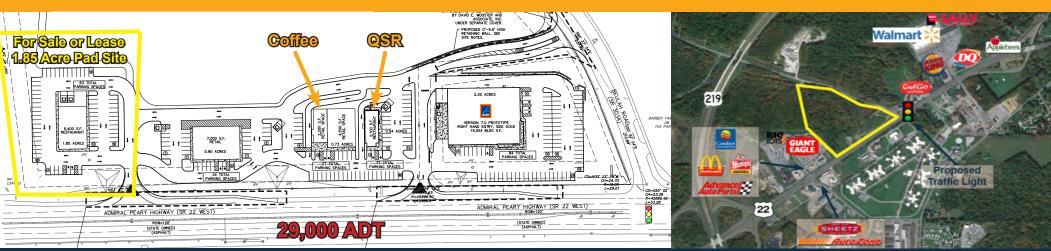

## **Property Information**

- Aldi anchored development site between Walmart and Giant Eagle
- AVAILABLE LEASE OPTIONS:
  - 4,500 SF available in a to-be-constructed strip center
  - 5,400 SF 7,000 SF restaurant
  - Remaining options on the site include various outparcels which can accommodate stand-alone retail, restaurant pads or hotel
- 1.85 Acre pad site available for sale or lease
- Excellent frontage for a retail tenant
- County seat of Cambria County (Population: 140,000)
- Two nearby universities (Saint Francis University & Mount Aloysius College)
- Ebensburg employs over 3,200 employees in approximately 360 establishments