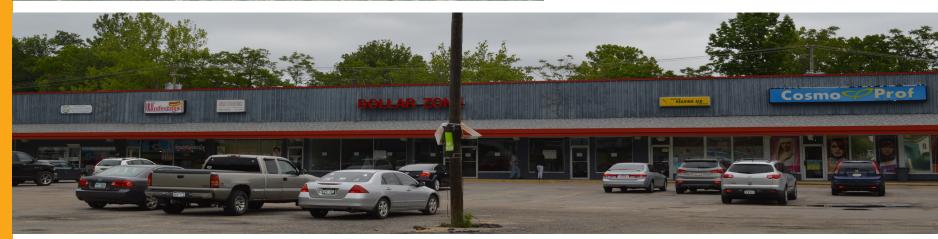

## For Sale or For Lease Elm Terrace Shopping Center 2-26 Elm Terrace, Wheeling, WV 26003

## **Property Information**

- 1,500 SF 11,000 SF Retail/Office Space Available
- Abundant Parking Available
- Wheeling Landmark Location
- Flexible Terms
- Available Immediately
- Join National Retailers in this Plaza
- Close Proximity to Interstate 70, Interstate 470, US Route 40 & West Virginia Route 88