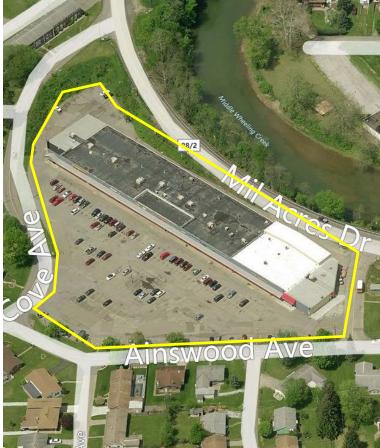

## **Property Information**

- 1,500 SF 11,000 SF Retail/Office Space Available
- Abundant Parking Available
- Wheeling Landmark Location
- Flexible Terms
- Available Immediately
- Join National Retailers in this Plaza
- Close Proximity to Interstate 70, Interstate 470, US Route 40 & West Virginia Route 88