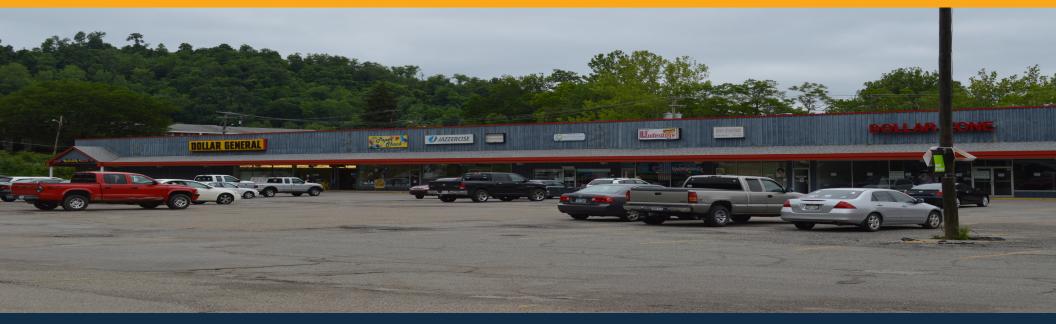

## For Sale or For Lease Elm Terrace Shopping Center 2-26 Elm Terrace, Wheeling, WV 26003

## **Property Information**

- 1,500 SF 11,000 SF Retail/Office Space Available
- Abundant Parking Available
- Wheeling Landmark Location
- Flexible Terms
- Available Immediately
- Join National Retailers in this Plaza
- Close Proximity to Interstate 70, Interstate 470, US Route 40 & West Virginia Route 88