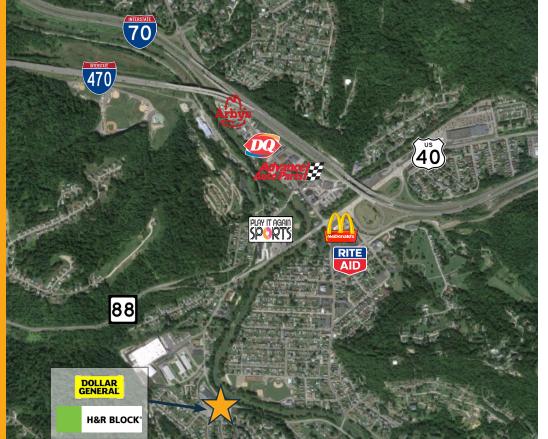

## **Property Information**

- 1,500 SF 11,000 SF Retail/Office Space Available
- Abundant Parking Available
- Wheeling Landmark Location
- Flexible Terms
- Available Immediately
- Join National Retailers in this Plaza
- Close Proximity to Interstate 70, Interstate 470, US Route 40 & West Virginia Route 88