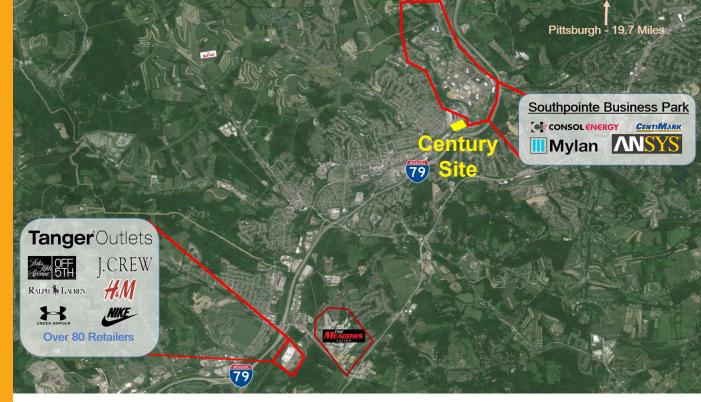

## **Property Information**

- Office, restaurant, and retail pad sites available adjacent to new 110 room Marriott hotel
- Proposed outparcel pad for stand-alone restaurant or retail strip center with drive-through
- Proposed 12,000 SF retail strip center with drive-through and up to 24,000 SF office space above
- Excellent building signage
- High visibility from I-79
- Strong growth area in the heart of Marcellus Shale Region
- Limited number of restaurant pads available in the Southpointe Business area and stretch along I-79
- Near Southpointe Business Park and I-79 (Pittsburgh area)
- Over 6,500 employees at Southpointe
- 200 companies represented