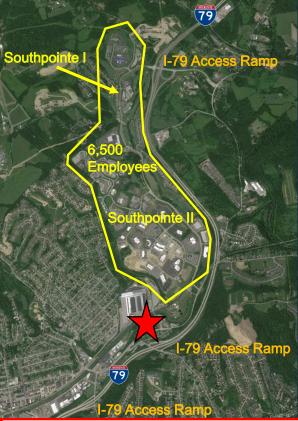

## **Property Information**

- Office, restaurant, and retail pad sites available adjacent to new 110 room Marriott hotel
- Proposed outparcel pad for stand-alone restaurant or retail strip center with drive-through
- Proposed 12,000 SF retail strip center with drive-through and up to 24,000 SF office space above
- Excellent building signage
- High visibility from I-79
- Strong growth area in the heart of Marcellus Shale Region
- Limited number of restaurant pads available in the Southpointe Business area and stretch along I-79
- Near Southpointe Business Park and I-79 (Pittsburgh area)
- Over 6,500 employees at Southpointe
- 200 companies represented