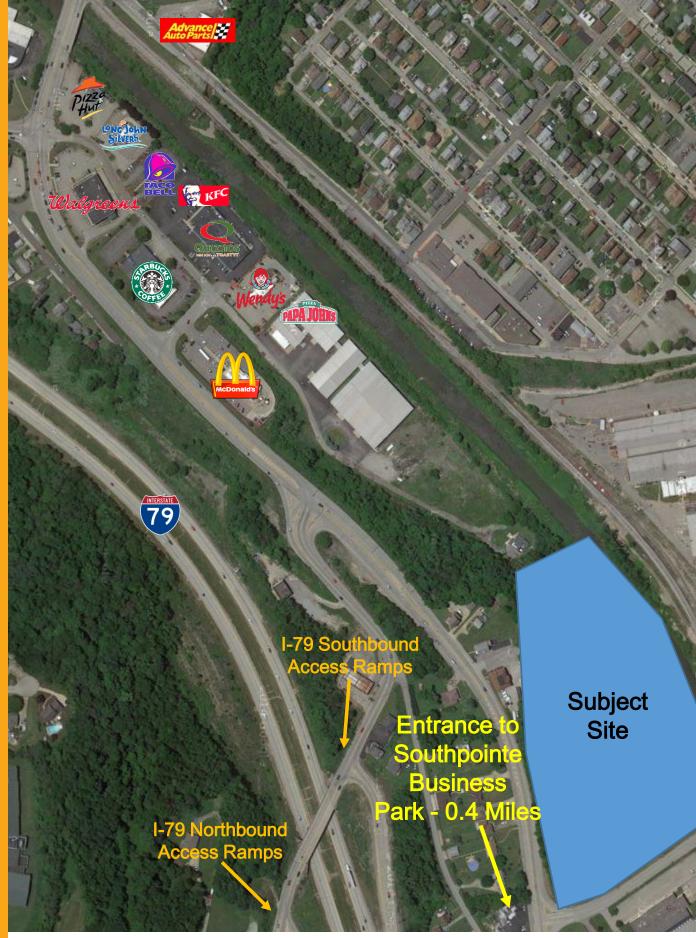

## **Property Information**

- Office, restaurant, and retail pad sites available adjacent to new 110 room Marriott hotel
- Proposed outparcel pad for stand-alone restaurant or retail strip center with drive-through
- Proposed 12,000 SF retail strip center with drive-through and up to 24,000 SF office space above
- Excellent building signage
- High visibility from I-79
- Strong growth area in the heart of Marcellus Shale Region
- Limited number of restaurant pads available in the Southpointe Business area and stretch along I-79
- Near Southpointe Business Park and I-79 (Pittsburgh area)
- Over 6,500 employees at Southpointe
- 200 companies represented