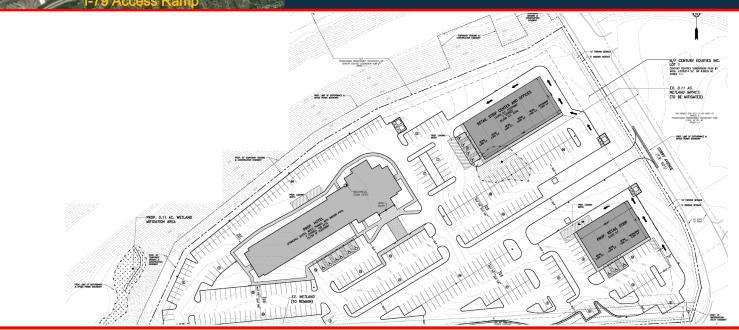

## **Property Information**

- Office, restaurant, and retail pad sites available adjacent to new 110 room Marriott hotel
- Proposed outparcel pad for stand-alone restaurant or retail strip center with drive-through
- Proposed 12,000 SF retail strip center with drive-through and up to 24,000 SF office space above
- Excellent building signage
- High visibility from I-79
- Strong growth area in the heart of Marcellus Shale Region
- Limited number of restaurant pads available in the Southpointe Business area and stretch along I-79
- Near Southpointe Business Park and I-79 (Pittsburgh area)
- Over 6,500 employees at Southpointe
- 200 companies represented