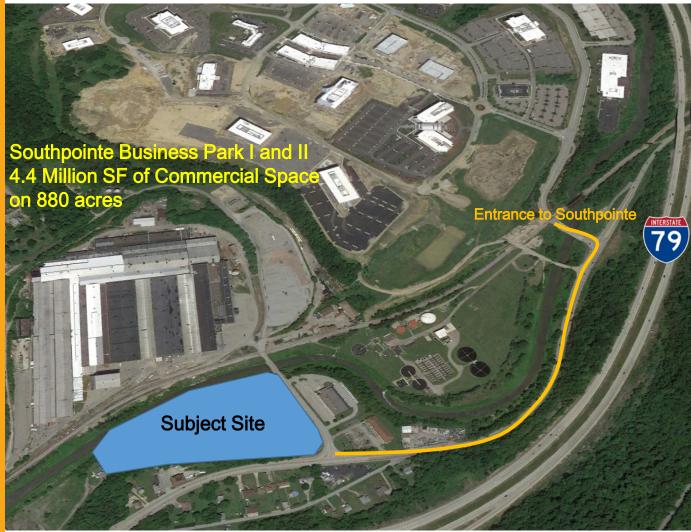

## **Property Information**

- Office, restaurant, and retail pad sites available adjacent to new 110 room Marriott hotel
- Proposed outparcel pad for stand-alone restaurant or retail strip center with drive-through
- Proposed 12,000 SF retail strip center with drive-through and up to 24,000 SF office space above
- Excellent building signage
- High visibility from I-79
- Strong growth area in the heart of Marcellus Shale Region
- Limited number of restaurant pads available in the Southpointe Business area and stretch along I-79
- Near Southpointe Business Park and I-79 (Pittsburgh area)
- Over 6,500 employees at Southpointe
- 200 companies represented