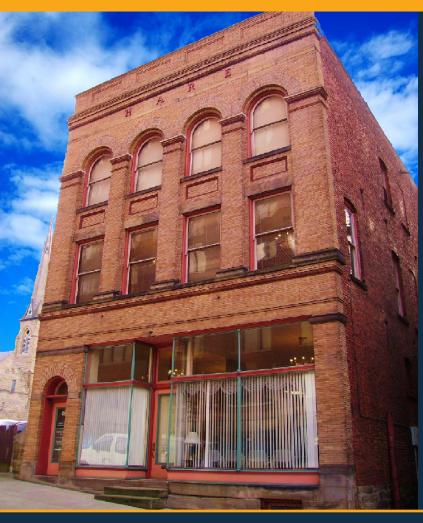

## For Lease - Office Space The Hare Building 48 14th Street, Wheeling, WV 26003

#### **Property Information**

- Approximately 900 2,800 gross square feet of office space available on the second & third floors in Downtown Wheeling's Central Business District
- Spacious & partially furnished private offices
- Certified Historic Rehabilitated Structure with a warm & inviting atmosphere
- Historically renovated Building
- Basement dead file storage space available
- Situated just 38 miles southwest of Pittsburgh & 120 miles east of Columbus, along Interstate 70
- Located in the heart of the Marcellus and Utica gas shale
- Easy access elevator