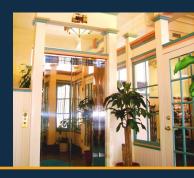

#### **Property Information**

- Approximately 900 2,800 gross square feet of office space available on the second & third floors in Downtown Wheeling's Central Business District
- Spacious & partially furnished private offices
- Certified Historic Rehabilitated Structure with a warm & inviting atmosphere
- Historically renovated Building
- Basement dead file storage space available
- Situated just 38 miles southwest of Pittsburgh & 120 miles east of Columbus, along Interstate 70
- Located in the heart of the Marcellus and Utica gas shale
- Easy access elevator