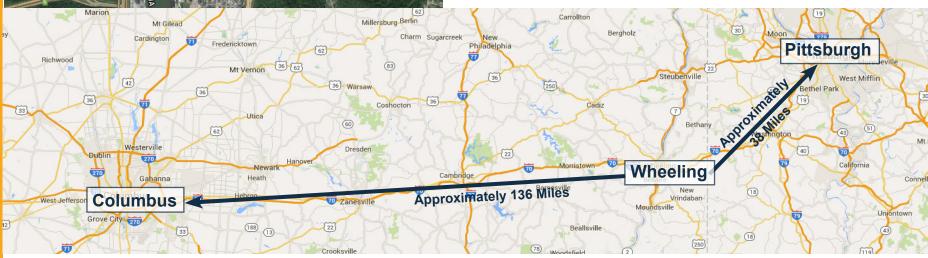

#### **Property Information**

- Approximately 900 2,800 gross square feet of office space available on the second & third floors in Downtown Wheeling's Central Business District
- Spacious & partially furnished private offices
- Certified Historic Rehabilitated Structure with a warm & inviting atmosphere
- Historically renovated Building
- Basement dead file storage space available
- Situated just 38 miles southwest of Pittsburgh & 120 miles east of Columbus, along Interstate 70
- Located in the heart of the Marcellus and Utica gas shale
- Easy access elevator