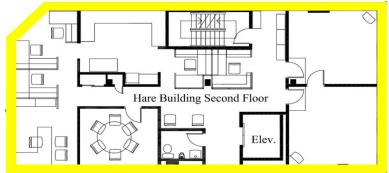

ly 900 2,800 gross square feet of office space available on the second & third floors in Downtown Wheeling's Central Business District
- Spacious & partially furnished private offices
- Certified Historic Rehabilitated Structure with a warm & inviting atmosphere
- Historically renovated Building
- Basement dead file storage space available
- Situated just 38 miles southwest of Pittsburgh & 120 miles east of Columbus, along Interstate 70
- Located in the heart of the Marcellus and Utica gas shale
- Easy access elevator



For More Information, Please Contact:

Adam Weidner aweidner@century-realty.com 304.232.5411

John Aderholt jdaderholt@centuryequities.com 304.232.5411

Jessica Jarosz jjarosz@century-realty.com 412.235.7233

# OMBARDY WEST WHEELING RIVERVIEW

### Second Floor - 1,900 SF



#### Third Floor - 900 SF





Ownership has provided the property information to the best of its knowledge, but Century Realty does not guarantee that all information is accurate. All property information should be confirmed before any completed transaction.

#### For More Information, Please Contact:

Adam Weidner aweidner@century-realty.com 304.232.5411

John Aderholt jdaderholt@centuryequities.com 304.232.5411

Jessica Jarosz jjarosz@century-realty.com 412.235.7233