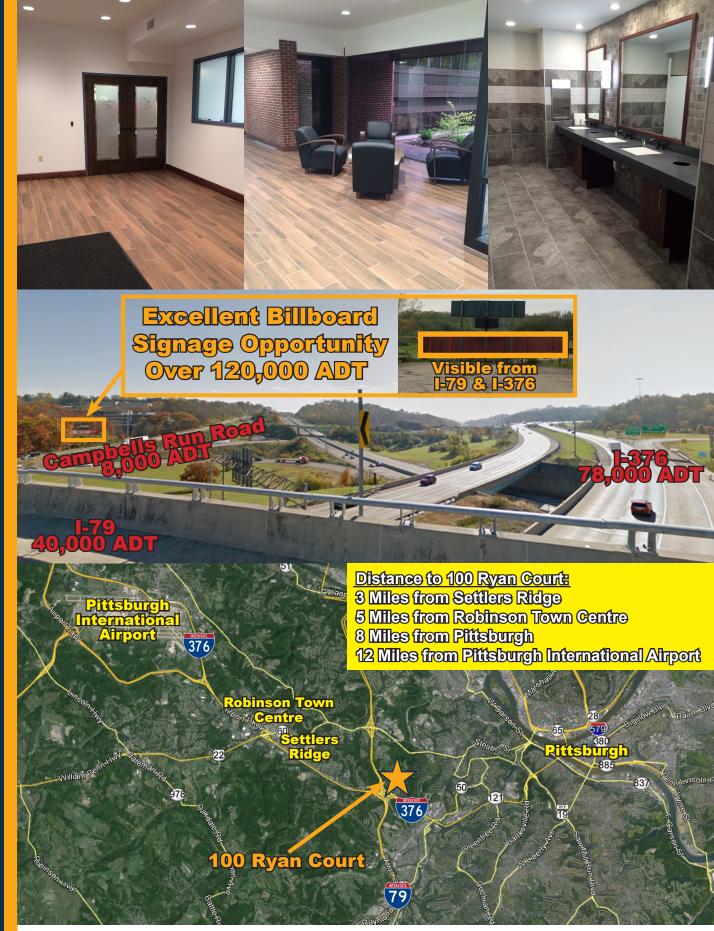

## **Property Information**

- 1,500 RSF 18,100 RSF of office space available | Multiple suites
- Join Hayes Design Group Architects, JP Phillips Incorporated, Appraisal Nation, and FFC Capital Corporation as a tenant in the newly renovated building
- Excellent signage opportunity with visibility from I-376 and I-79
- New directional/tenant signage planned for easy identification of the Building and its tenants
- New ownership has completed major renovations to common areas and building systems (brand new restrooms, tenant shared conferencing facility, lobby, ceiling, LED lighting, upgraded heating and air conditioning systems)
- 3.5/1,000 parking ratio
- Great access from I-79 & I-376 and to nearby retail amenities
- 12 minutes from Downtown Pittsburgh & 15 minutes from Pittsburgh International Airport
- Campus/park-like setting is inviting with new ADA compliant ramps
- Newly paved and striped parking lots
- Natural light throughout the space and beautiful floor-to-ceiling windows