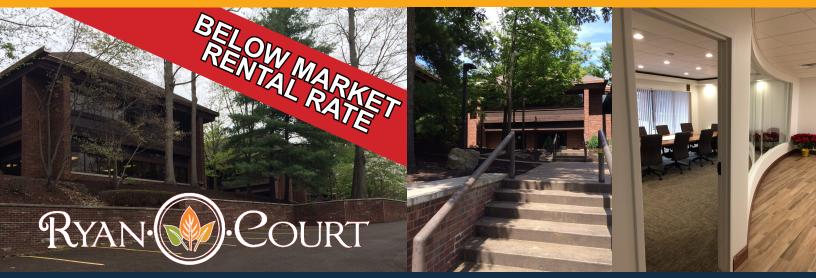

## **Property Information**

- 1,500 RSF 18,100 RSF of office space available | Multiple suites
- Join Hayes Design Group Architects, JP Phillips Incorporated, Appraisal Nation, and FFC Capital Corporation as a tenant in the newly renovated building
- Excellent signage opportunity with visibility from I-376 and I-79
- New directional/tenant signage planned for easy identification of the Building and its tenants
- New ownership has completed major renovations to common areas and building systems (brand new restrooms, tenant shared conferencing facility, lobby, ceiling, LED lighting, upgraded heating and air conditioning systems)
- 3.5/1,000 parking ratio
- Great access from I-79 & I-376 and to nearby retail amenities
- 12 minutes from Downtown Pittsburgh & 15 minutes from Pittsburgh International Airport
- Campus/park-like setting is inviting with new ADA compliant ramps
- Newly paved and striped parking lots
- Natural light throughout the space and beautiful floor-to-ceiling windows