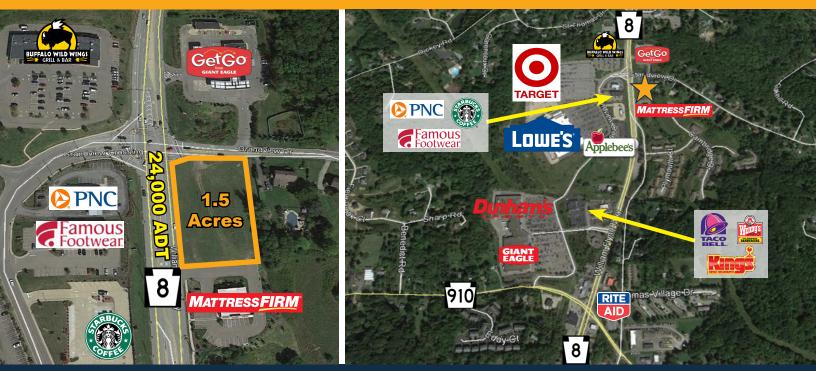

## Site Features

- Build-To-Suit, Ground Lease, or up to approximately 10,000 SF of retail space at the signalized intersection of State Route 8 & Grandview Drive | End-cap space available with potential drive-thru and outdoor seating
- Prime location in the North Hills Pittsburgh suburb along highly trafficked State Route 8 (24,000 ADT)
- Strong retail area directly across from Lowe's & Target anchored power center
- Additional nearby retailers include Giant Eagle, Dunham's, Mattress Firm, PNC, Verizon, Buffalo Wild Wings, Applebee's, Famous Footwear, GetGo, and Starbucks
- Excellent frontage
- 2 miles North of the PA Turnpike (I-76) and 16 miles North of Downtown Pittsburgh