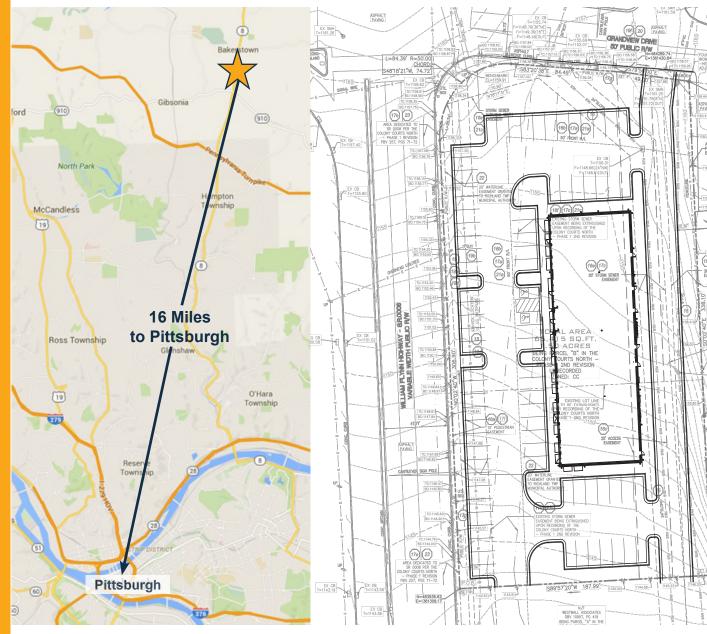

## Site Features

- Build-To-Suit, Ground Lease, or up to approximately 10,000 SF of retail space at the signalized intersection of State Route 8 & Grandview Drive | End-cap space available with potential drive-thru and outdoor seating
- Prime location in the North Hills Pittsburgh suburb along highly trafficked State Route 8 (24,000 ADT)
- Strong retail area directly across from Lowe's & Target anchored power center
- Additional nearby retailers include Giant Eagle, Dunham's, Mattress Firm, PNC, Verizon, Buffalo Wild Wings, Applebee's, Famous Footwear, GetGo, and Starbucks
- Excellent frontage
- 2 miles North of the PA Turnpike (I-76) and 16 miles North of Downtown Pittsburgh