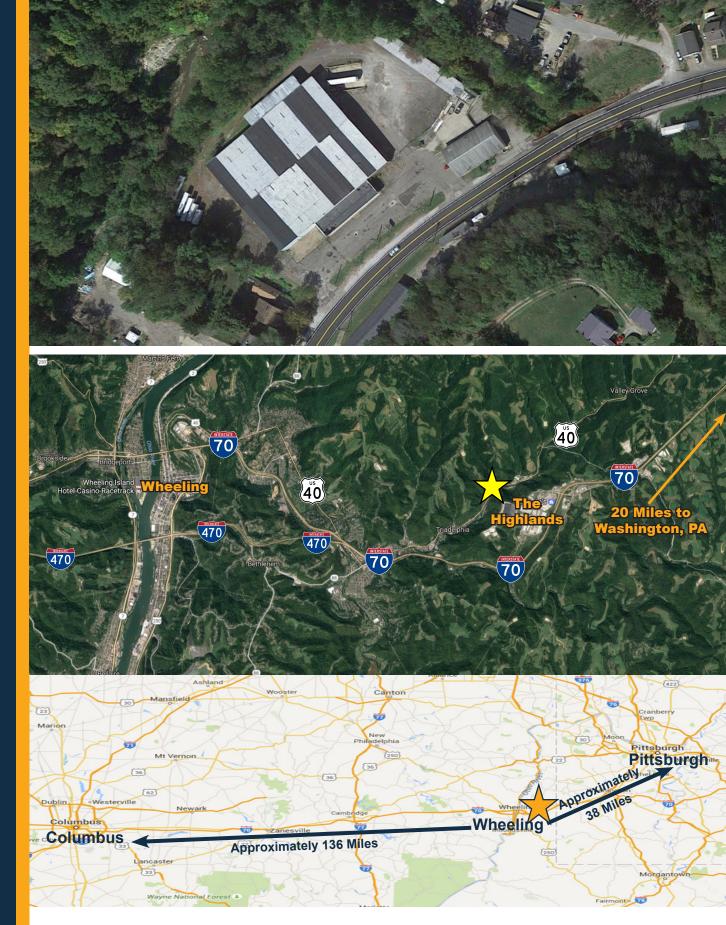

## Available - Warehouse Building 419 National Road Wheeling, WV 26003

## **Property Information**

- Total Building Size: 50,000 SF
- Office/Showroom Size: +/- 8,000 SF
- Utilities: Public
- HVAC: Office only
- · Pole barns available

- Acreage: 8.8 Acres
- Loading: Dock and drive-In
- At grade "Drive-thru" access possible
- Good column spacing
- Outside storage