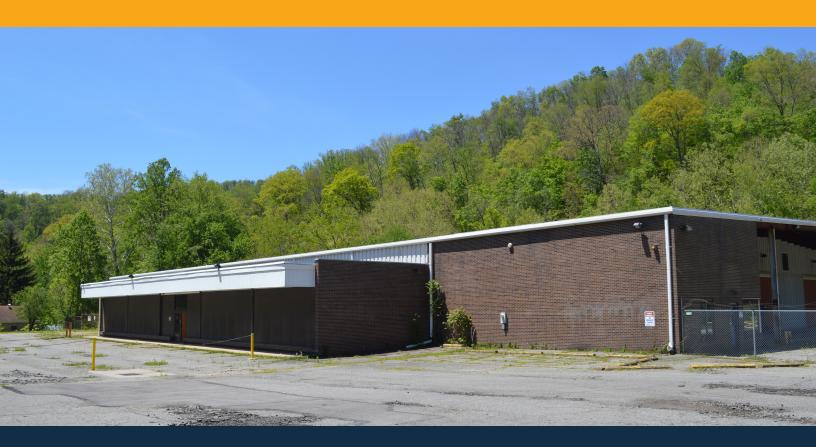

## Available - Warehouse Building 419 National Road Wheeling, WV 26003

## **Property Information**

- Total Building Size: 50,000 SF
- Office/Showroom Size: +/- 8,000 SF
- Utilities: Public
- HVAC: Office only
- · Pole barns available

- Acreage: 8.8 Acres
- Loading: Dock and drive-In
- At grade "Drive-thru" access possible
- Good column spacing
- Outside storage