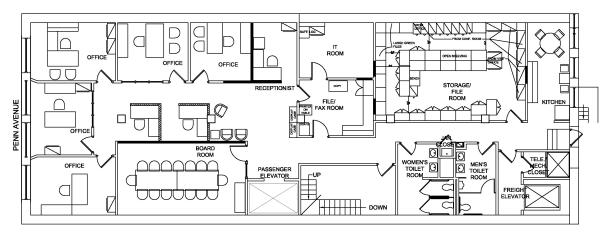

Raw & turnkey space available
- Aggressive lease terms
- Landlord will consider month-to-month & shorter term leases for various suites
- Located in the heart of the Cultural District and Central Business District
- Abundant parking options nearby
- Bakersfield (California/Mexican restaurant) is now open on First Floor
- Close promixity to David L. Lawrence Convention Center, which has hosted over 2,400 events and approximately 5.1 million visitors since 2003
- Amenities include Courtyard by Marriott Pittsburgh Downtown, Ten Penny, Le Lyonnais, Nine on Nine, Ben & Jerrys, Sharp Edge, Seviche, Sienna Mercato, August Henry's, Condado Tacos, and the coming soon Pig Iron Public House

For More Information, Please Contact:

Jessica Jarosz jjarosz@century-realty.com 412.235.7233

## 4th Floor



## 6th Floor





Ownership has provided the property information to the best of its knowledge, but Century Realty does not guarantee that all information is accurate. All property information should be confirmed before any completed transaction.

For More Information, Please Contact:

Jessica Jarosz jjarosz@century-realty.com 412.235.7233