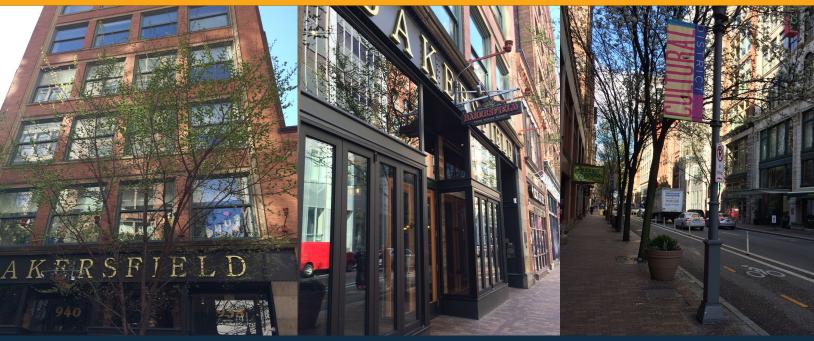

## **Site Features**

- 17,600 SF of contiguous office space
- Four (4) Floors Minimum of 1,500 SF Raw & turnkey space available
- Aggressive lease terms
- Landlord will consider month-to-month & shorter term leases for various suites
- Located in the heart of the Cultural District and Central Business District
- Abundant parking options nearby
- Bakersfield (California/Mexican restaurant) is now open on First Floor
- Close promixity to David L. Lawrence Convention Center, which has hosted over 2,400 events and approximately 5.1 million visitors since 2003
- Amenities include Courtyard by Marriott Pittsburgh Downtown, Ten Penny, Le Lyonnais, Nine on Nine, Ben & Jerrys, Sharp Edge, Seviche, Sienna Mercato, August Henry's, Condado Tacos, and the coming soon Pig Iron Public House