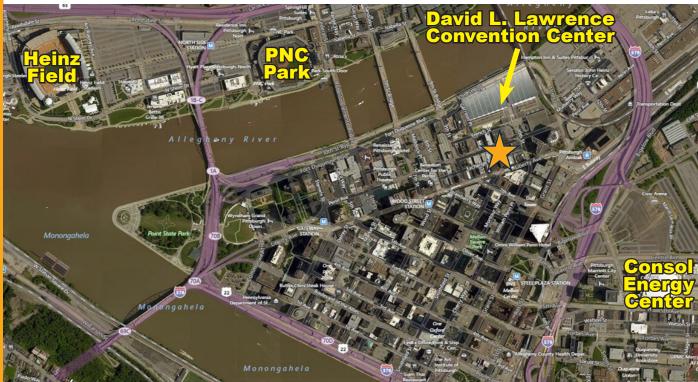

## **Site Features**

- 17,600 SF of contiguous office space
- Four (4) Floors Minimum of 1,500 SF Raw & turnkey space available
- Aggressive lease terms
- Landlord will consider month-to-month & shorter term leases for various suites
- Located in the heart of the Cultural District and Central Business District
- Abundant parking options nearby
- Bakersfield (California/Mexican restaurant) is now open on First Floor
- Close promixity to David L. Lawrence Convention Center, which has hosted over 2,400 events and approximately 5.1 million visitors since 2003
- Amenities include Courtyard by Marriott Pittsburgh Downtown, Ten Penny, Le Lyonnais, Nine on Nine, Ben & Jerrys, Sharp Edge, Seviche, Sienna Mercato, August Henry's, Condado Tacos, and the coming soon Pig Iron Public House