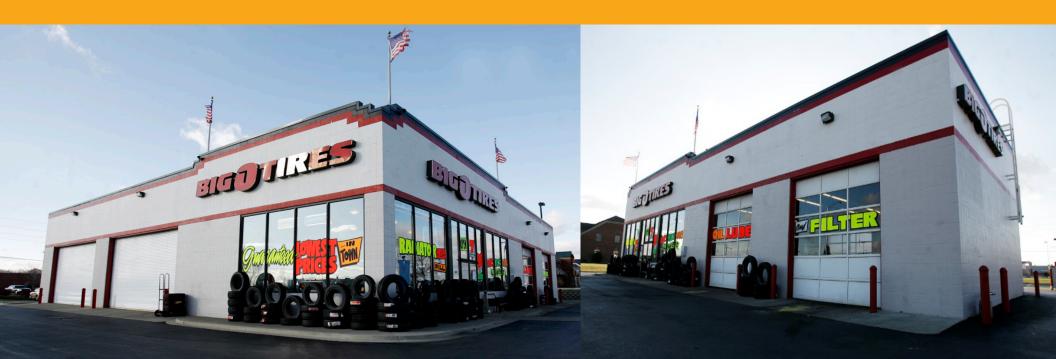

## Now Available 1776 North State Street, Greenfield, IN 46140

## **Property Information**

- Building Size: 5,520 SF
- Land Size: 0.75 Acres
- Prime Retail Location to Renovate Existing Building or a Build to Suit

- Located on Primary Commercial Corridor
- Interstate 70 Immediately North of Property
- 20 Miles East of Indianapolis
- Close to Home Depot, Applebee's & Walmart