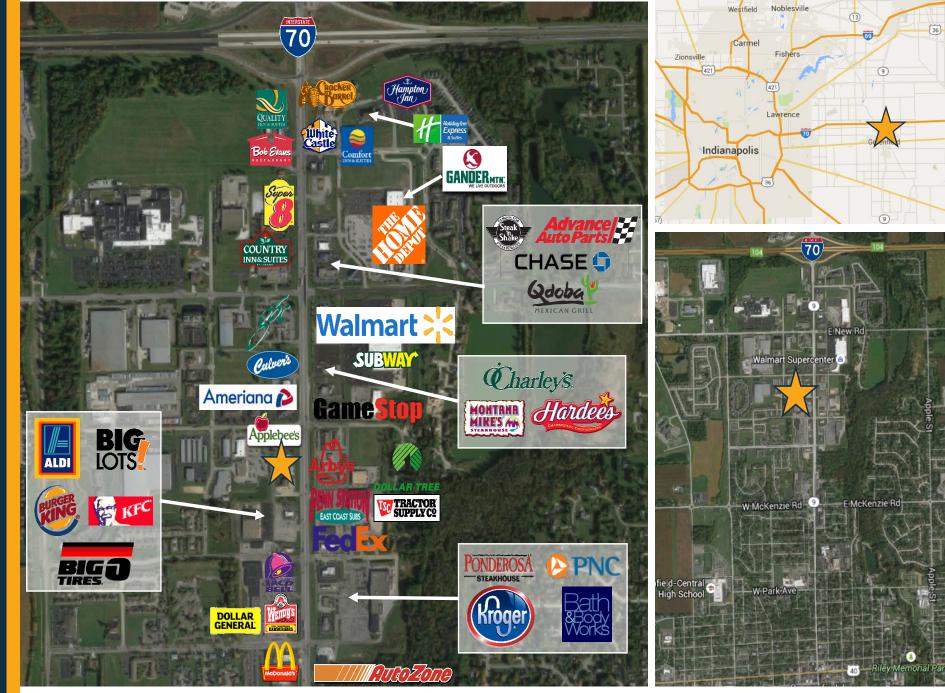

## **Property Information**

- Building Size: 5,520 SF
- Land Size: 0.75 Acres
- Prime Retail Location to Renovate Existing Building or a Build to Suit

- Located on Primary Commercial Corridor
- Interstate 70 Immediately North of Property
- 20 Miles East of Indianapolis
- Close to Home Depot, Applebee's & Walmart