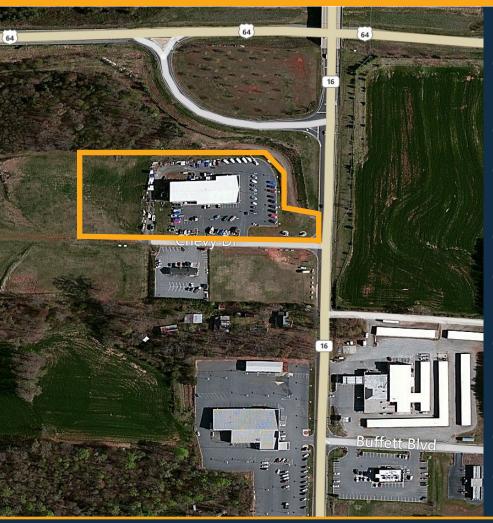

## **Property Information**

- 5.5 usable acres along the major retail corridor on NC Highway 16 S
- Excellent frontage for a retail tenant
- Located near Walmart, Pizza Hut, Advanced Auto Parts,
  Wendy's & Bojangles' Famous Chicken 'n Biscuits
- Abundant parking available on site
- Traffic count at NC Highway 16 & US Route 64 intersection is 13,000 vehicles (2014 count)
- Taylorsville city limits (County seat of Alexander County) & part of the Hickory–Lenoir–Morganton Metropolitan Statistcal Area
- Alexander County population 37,392 (2014 estimate)
- Dry county but beer sales in gas stations within city limits permitted