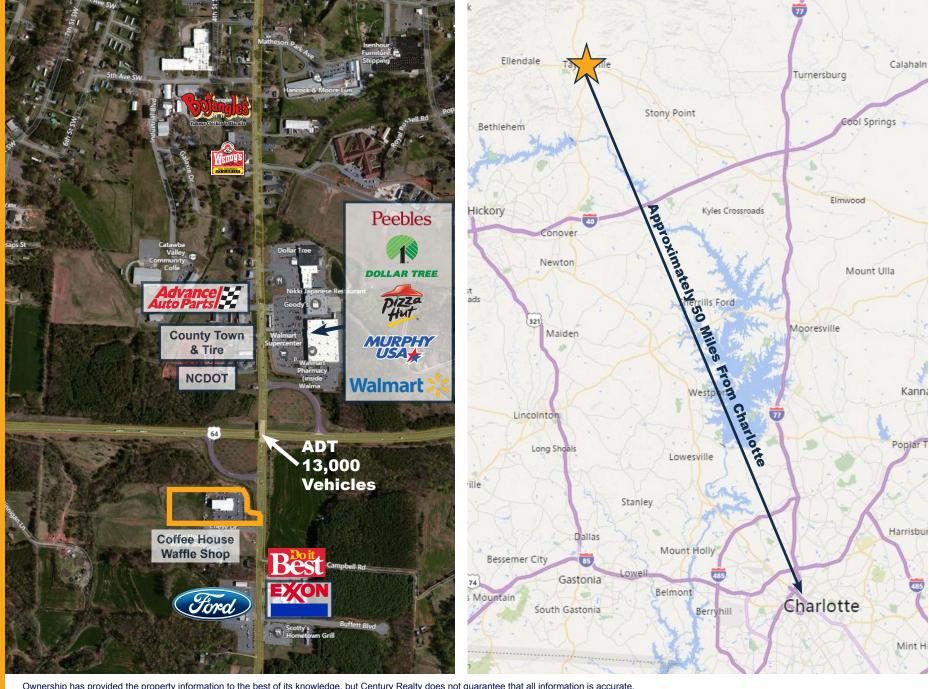

## **Property Information**

- 5.5 usable acres along the major retail corridor on NC Highway 16 S
- Excellent frontage for a retail tenant
- Located near Walmart, Pizza Hut, Advanced Auto Parts,
  Wendy's & Bojangles' Famous Chicken 'n Biscuits
- Abundant parking available on site
- Traffic count at NC Highway 16 & US Route 64 intersection is 13,000 vehicles (2014 count)
- Taylorsville city limits (County seat of Alexander County) & part of the Hickory–Lenoir–Morganton Metropolitan Statistcal Area
- Alexander County population 37,392 (2014 estimate)
- Dry county but beer sales in gas stations within city limits permitted