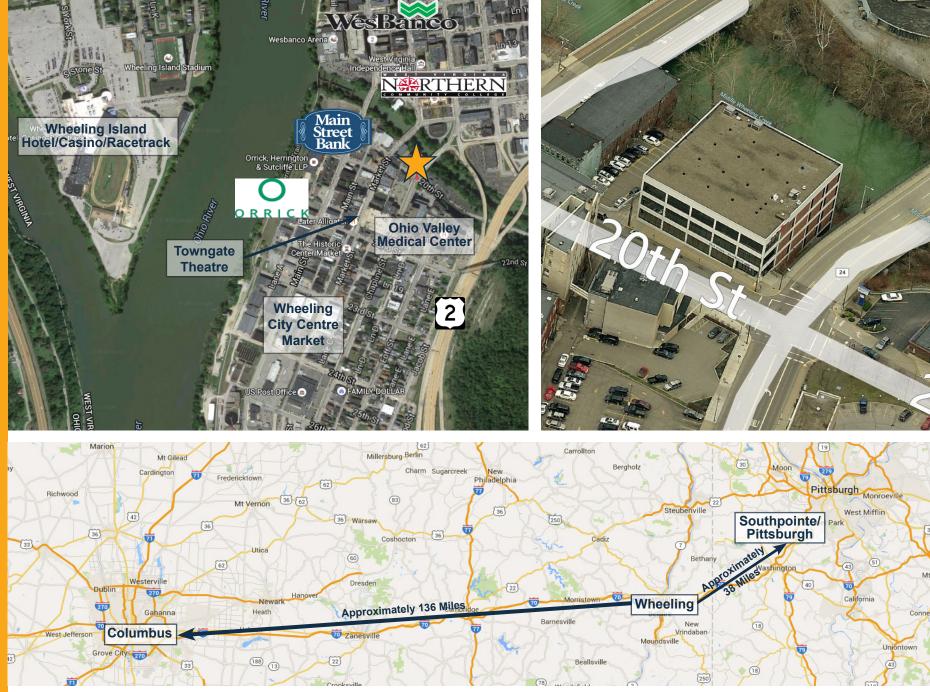

#### **Property Information**

- 54,720 SF of office space
- Former corporate headquarters
- Four (4) floors available Minimum of 10,000 SF
- Aggressive rental rate & attractive improvement packages available
- Located near Downtown Wheeling amenities
- Situated just 38 Miles Southwest of Southpointe/Pittsburgh along Interstate 70
- Located in the heart of the Marcellus and Utica Gas Shale region