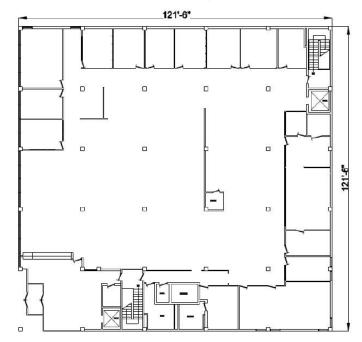

loors available Minimum of 10,000 SF
- Aggressive rental rate & attractive improvement packages available
- Located near Downtown Wheeling amenities
- Situated just 38 Miles Southwest of Southpointe/Pittsburgh along Interstate 70
- Located in the heart of the Marcellus and Utica Gas Shale region

For More Information, Please Contact:

Adam Weidner aweidner@century-realty.com 304.232.5411 John Aderholt, Broker jdaderholt@centuryequities.com 304.232.5411 Jessica Jarosz jjarosz@century-realty.com 412.235.7233

Century Centre · 1233 Main Street, Suite 1500 · Wheeling, WV 26003 960 Penn Avenue, Suite 1001 · Pittsburgh, PA 15222 304.232.5411 · www.century-realty.com

- Premier signage opportunity available for anchor tenant
- Modern office layout with high ceilings

### First Floor - 14,400 SF



## Second Floor - 14,400 SF



For More Information, Please Contact:

Adam Weidner aweidner@century-realty.com 304.232.5411 John Aderholt jdaderholt@centuryequities.com 304.232.5411 Lower Level - 11,520 SF



Third Floor - 14,400 SF



Jessica Jarosz jjarosz@century-realty.com 412.235.7233





Ownership has provided the property information to the best of its knowledge, but Century Realty does not guarantee that all information is accurate. All property information should be confirmed before any completed transaction.

For More Information, Please Contact:

Adam Weidner aweidner@century-realty.com 304.232.5411 John Aderholt jdaderholt@centuryequities.com 304.232.5411 Jessica Jarosz jjarosz@century-realty.com 412.235.7233