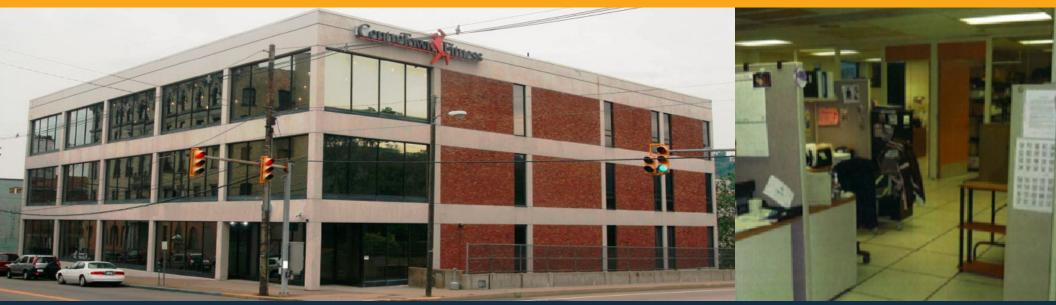

# For Sale or For Lease - Office Space Former Blue Cross Blue Shield Building 45 20th Street, Wheeling, WV 26003

#### **Property Information**

- 54,720 SF of office space
- Former corporate headquarters
- Four (4) floors available Minimum of 10,000 SF
- Aggressive rental rate & attractive improvement packages available
- Located near Downtown Wheeling amenities
- Situated just 38 Miles Southwest of Southpointe/Pittsburgh along Interstate 70
- Located in the heart of the Marcellus and Utica Gas Shale region