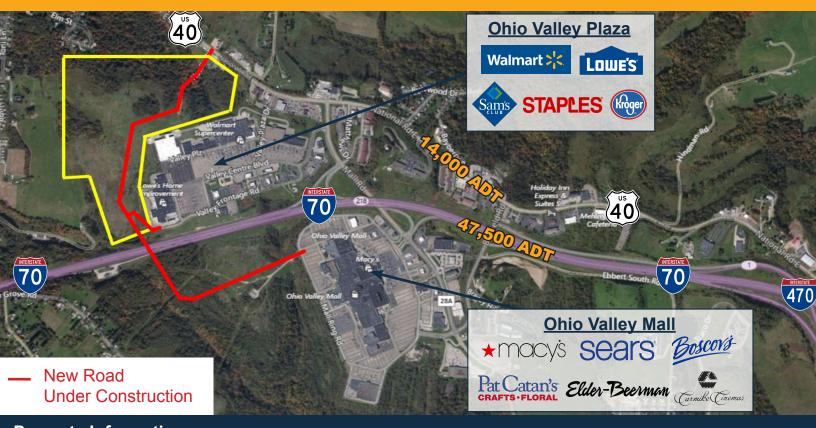

## **Property Information**

- 2,000 RSF 60,000 RSF of retail/office space available
- 1.5 to 20 acre pad sites ready | Rough graded with public utilities
- 40+ acre mixed use development site in prominent location
- Adjacent to Ohio Valley Plaza & Ohio Valley Mall
- · Nearby retailers include Walmart, Lowe's, Sam's Club, Staples, Kroger, Macy's, Sears, and Boscov's
- New roadway under construction to connect St. Clair Commons area to the Ohio Valley Mall & Lowe's/Walmart Power Center
- Situated in a growing Marcellus Shale area & new proposed \$4 Billion Cracker Plant
- Visibility from I-70 & US Route 40