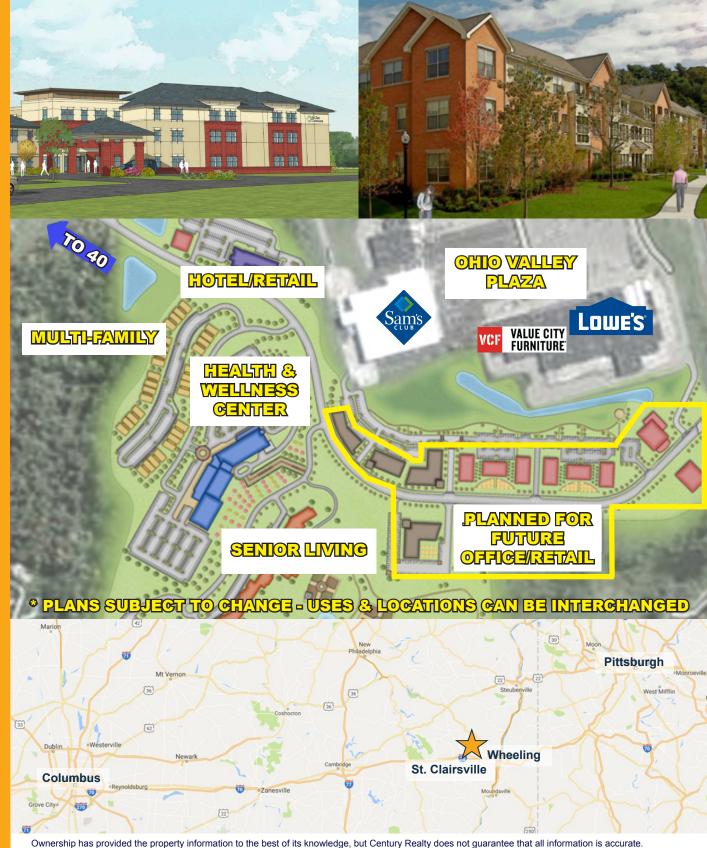

## **Property Information**

- 2,000 RSF 60,000 RSF of retail/office space available
- 1.5 to 20 acre pad sites ready | Rough graded with public utilities
- 40+ acre mixed use development site in prominent location
- Adjacent to Ohio Valley Plaza & Ohio Valley Mall
- · Nearby retailers include Walmart, Lowe's, Sam's Club, Staples, Kroger, Macy's, Sears, and Boscov's
- New roadway under construction to connect St. Clair Commons area to the Ohio Valley Mall & Lowe's/Walmart Power Center
- Situated in a growing Marcellus Shale area & new proposed \$4 Billion Cracker Plant
- Visibility from I-70 & US Route 40