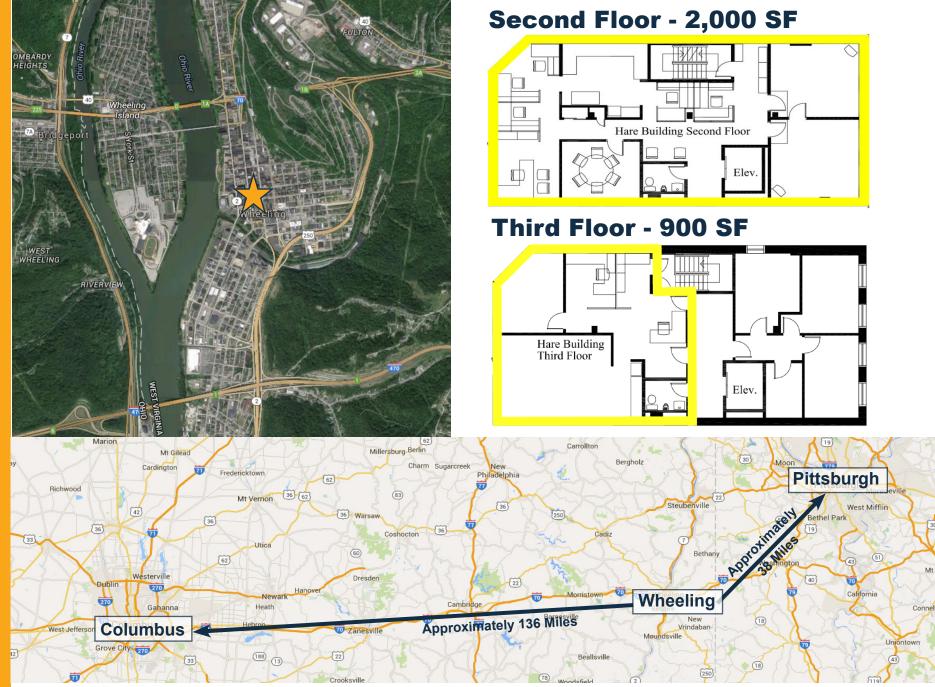

## **Property Information**

- Approximately 900 3,000 gross square feet of office space available on the second & third floors in Downtown Wheeling's Central Business District
- Spacious & partially furnished private offices
- Certified Historic Rehabilitated Structure with a warm & inviting atmosphere
- Historically renovated Building
- Basement dead file storage space available
- Situated just 38 miles southwest of Pittsburgh & 120 miles east of Columbus, along Interstate 70
- Located in the heart of the Marcellus and Utica gas shale