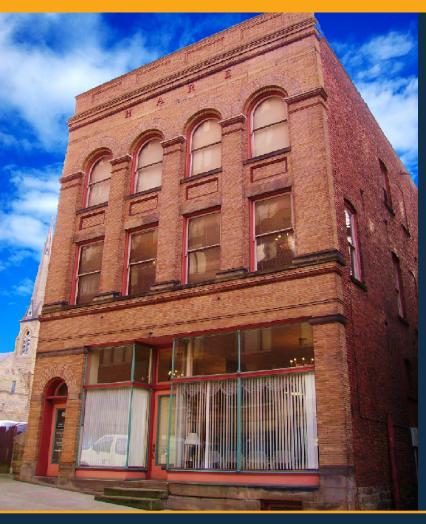

## For Lease - Office Space The Hare Building 48 14th Street, Wheeling, WV 26003

## **Property Information**

- Approximately 900 3,000 gross square feet of office space available on the second & third floors in Downtown Wheeling's Central Business District
- Spacious & partially furnished private offices
- Certified Historic Rehabilitated Structure with a warm & inviting atmosphere
- Historically renovated Building
- Basement dead file storage space available
- Situated just 38 miles southwest of Pittsburgh & 120 miles east of Columbus, along Interstate 70
- Located in the heart of the Marcellus and Utica gas shale